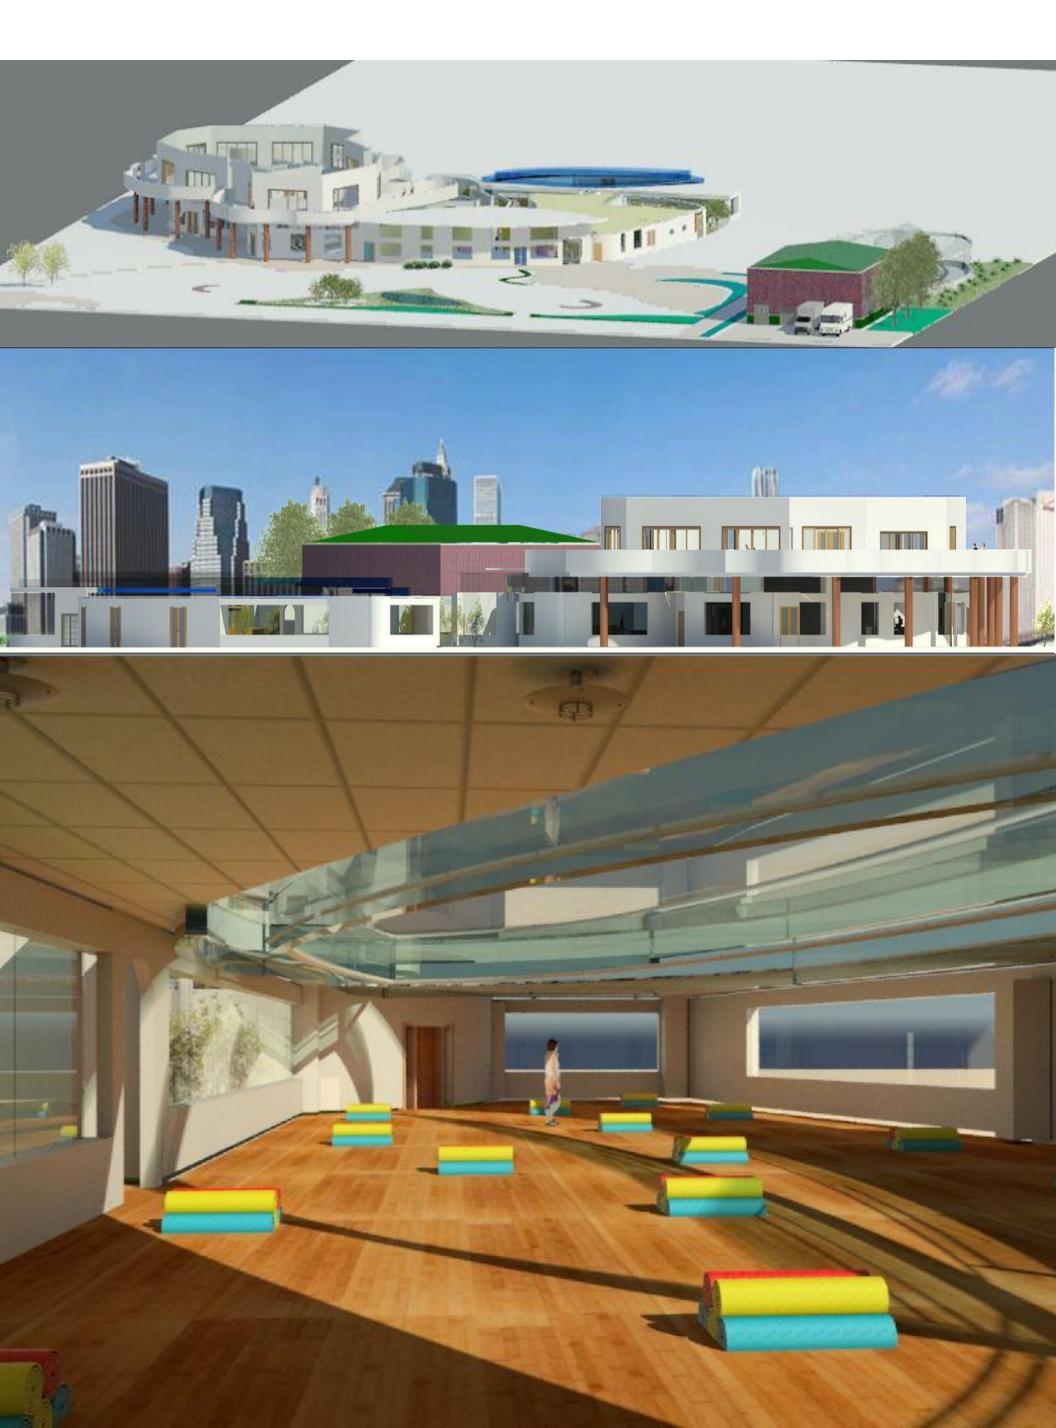

campus is daylighted and re-connected to natural systems Stone Swale Overflow Prevents erosion and slows down surface water flow, enhancing recharge



## Influences

Flood Resilience Brooklyn DUMBO area





#### Influences Habitat Recovery Bushwick Park



### Site Main Characteristics Abandonment Within Flood Zone



| °oasis≓ | Address  | Block & Lot | ZIP Code | Neighborhood | Community District | County/Borough |
|---------|----------|-------------|----------|--------------|--------------------|----------------|
|         | Brooklyn | ~           | 612      | 150          | )                  | Search         |



# Parti



#### Parti





#### Landscape Plants



#### BOXWOOD



BRUNETTE ACTAE GRASS

# INTERIOR PANELS



#### PROPOSED LAYOUT



#### MAIN BUILDING



# SITE LAYOUT