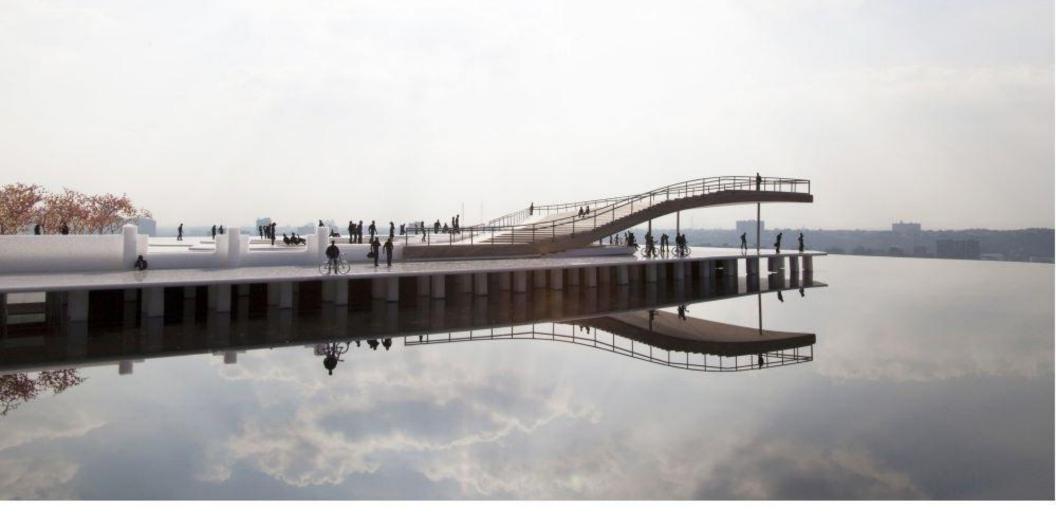

surface water flow, enhancing recharge West Sediment Forebay Collects sediment from first flush of runoff **Dissipation Bowl** Disperses fast-moving water into forebays without causing Upper Inlet Final polishing of water through vegetation Stone Spillway Provides cascade aeration of water prior to entering the lake Cattail Marsh Provides uptake and transfo tion of harmful contam nts into benign compounds East Sediment Forebay sediment from first flush of runoff Collects sed Marsh Feeder Pond Facilitates consistent water depth within marsh and allows for water to enter the marsh without causing erosion Storm Drainage Pipe Stormwater from the campus is daylighted and re-connected to natural systems Stone Swale Overflow Prevents erosion and slows down surface water flow, enhancing recharge



## Influences

Flood Resilience Brooklyn DUMBO area





#### Influences Habitat Recovery Bushwick Park



### Site Main Characteristics Abandonment Within Flood Zone



| °oasis≓ | Address  | Block & Lot | ZIP Code | Neighborhood | Community District | County/Borough |
|---------|----------|-------------|----------|--------------|--------------------|----------------|
|         | Brooklyn | ~           | 612      | 150          | )                  | Search         |



# Parti



#### Parti





#### Landscape Plants



#### BOXWOOD



BRUNETTE ACTAE GRASS

# INTERIOR PANELS



#### PROPOSED LAYOUT



#### MAIN BUILDING



# SITE LAYOUT