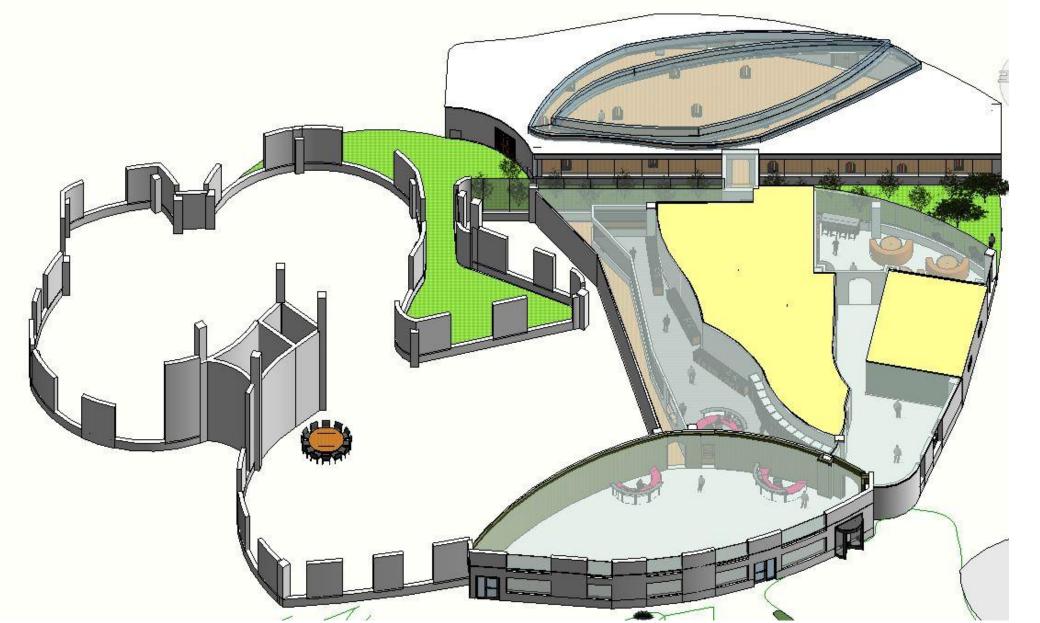

itates consistent water depth within marsh and allows for water to enter the marsh without causing erosion Storm Drainage Pipe Stormwater from the campus is daylighted and re-connected to natural systems Stone Swale Overflow Prevents erosion and slows down surface water flow, enhancing recharge



## Influences

Flood Resilience Brooklyn DUMBO area





#### Influences Habitat Recovery Bushwick Park



### Site Main Characteristics Abandonment Within Flood Zone



| °oasis≓ | Address  | Block & Lot | ZIP Code | Neighborhood | Community District | County/Borough |
|---------|----------|-------------|----------|--------------|--------------------|----------------|
|         | Brooklyn | ~           | 612      | 150          | )                  | Search         |



# Parti



#### Parti





#### Landscape Plants



#### BOXWOOD



BRUNETTE ACTAE GRASS

# INTERIOR PANELS



#### PROPOSED LAYOUT



#### MAIN BUILDING



# SITE LAYOUT