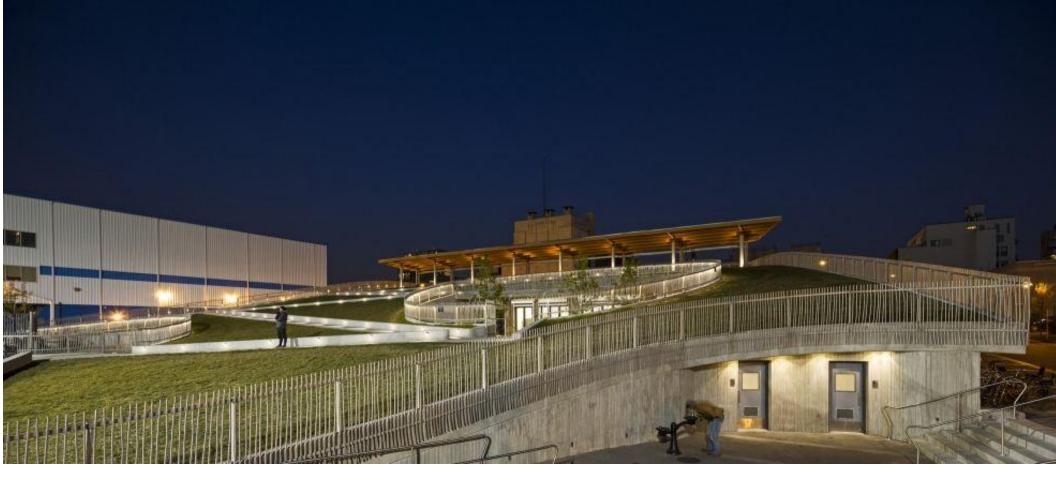

bay Collects sediment from first flush of runoff **Dissipation Bowl** Disperses fast-moving water into forebays without causing Upper Inlet Final polishing of water through vegetation Stone Spillway Provides cascade aeration of water prior to entering the lake Cattail Marsh Provides uptake and transfo tion of harmful contam nts into benign compounds East Sediment Forebay sediment from first flush of runoff Collects sed Marsh Feeder Pond Facilitates consistent water depth within marsh and allows for water to enter the marsh without causing erosion Storm Drainage Pipe Stormwater from the campus is daylighted and re-connected to natural systems Stone Swale Overflow Prevents erosion and slows down surface water flow, enhancing recharge



## Influences

Flood Resilience Brooklyn DUMBO area





#### Influences Habitat Recovery Bushwick Park



### Site Main Characteristics Abandonment Within Flood Zone



| °oasis≓ | Address  | Block & Lot | ZIP Code | Neighborhood | Community District | County/Borough |
|---------|----------|-------------|----------|--------------|--------------------|----------------|
|         | Brooklyn | ~           | 612      | 150          | )                  | Search         |



# Parti



#### Parti





#### Landscape Plants



#### BOXWOOD



BRUNETTE ACTAE GRASS

# INTERIOR PANELS



#### PROPOSED LAYOUT



#### MAIN BUILDING



# SITE LAYOUT