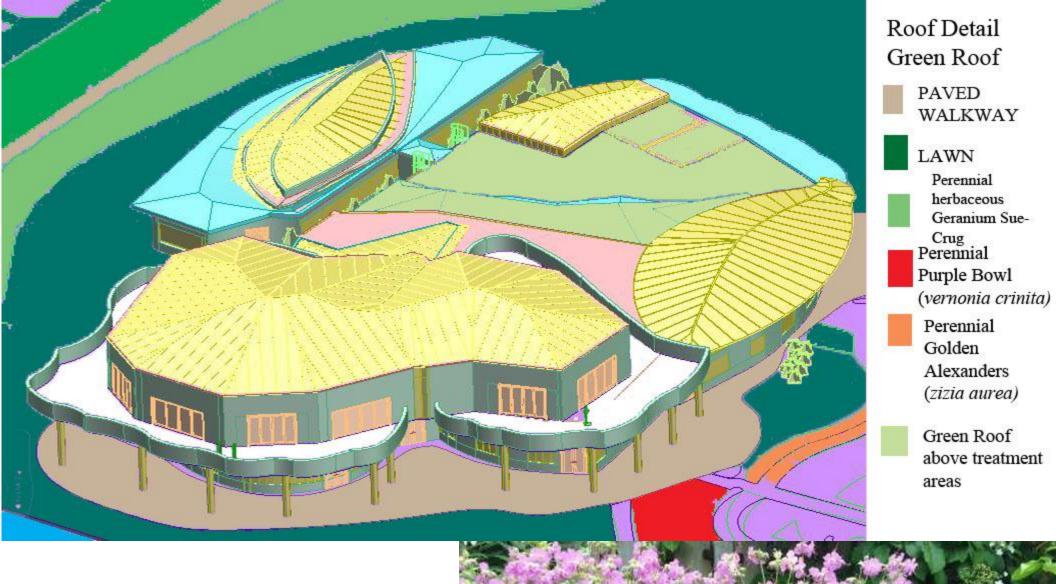

POSITIVELY INTEGRATED BODES COMMUNITY HEALTH CENTER

101-141 BEARD STREET BROOKLYN, NEW YORK, NY, 11231



## THE SITE











# Influences **Pollution Remediation** Wellesley College





Infiltration Basin Overflow Swale large surface area, providing added groundwater recharge opportunitie Provides secondary pathway for water in major storm events Stone Swale Overflow Prevents erosion and slows do surface water flow, enhancing recharge West Sediment Forebay Collects sediment from first flush of runoff **Dissipation Bowl** Disperses fast-moving water into forebays without causing Upper Inlet Final polishing of water through vegetation Stone Spillway Provides cascade aeration of water prior to entering the lake Cattail Marsh Provides uptake and transfo tion of harmful contam nts into benign compounds East Sediment Forebay sediment from first flush of runoff Collects sed Marsh Feeder Pond Facilitates consis