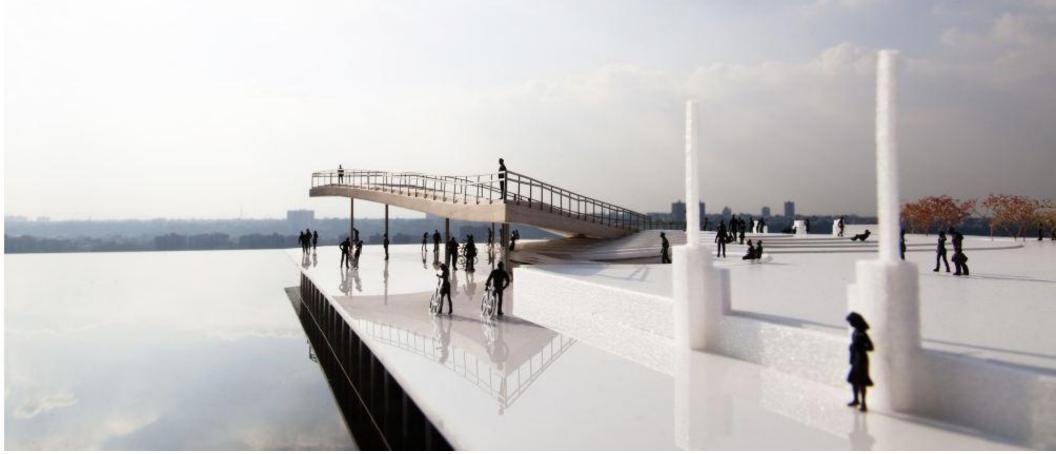

rebay Collects sediment from first flush of runoff **Dissipation Bowl** Disperses fast-moving water into forebays without causing Upper Inlet Final polishing of water through vegetation Stone Spillway Provides cascade aeration of water prior to entering the lake Cattail Marsh Provides uptake and transfo tion of harmful contam nts into benign compounds East Sediment Forebay sediment from first flush of runoff Collects sed Marsh Feeder Pond Facilitates consistent water depth within marsh and allows for water to enter the marsh without causing erosion Storm Drainage Pipe Stormwater from the campus is daylighted and re-connected to natural systems Stone Swale Overflow Prevents erosion and slows down surface water flow, enhancing recharge



## Influences

Flood Resilience Brooklyn DUMBO area





#### Influences Habitat Recovery Bushwick Park



### Site Main Characteristics Abandonment Within Flood Zone



| °oasis≓ | Address  | Block & Lot | ZIP Code | Neighborhood | Community District | County/Borough |
|---------|----------|-------------|----------|--------------|--------------------|----------------|
|         | Brooklyn | ~           | 612      | 150          | )                  | Search         |



# Parti



#### Parti





#### Landscape Plants



#### BOXWOOD



BRUNETTE ACTAE GRASS

# INTERIOR PANELS



#### PROPOSED LAYOUT



#### MAIN BUILDING



# SITE LAYOUT