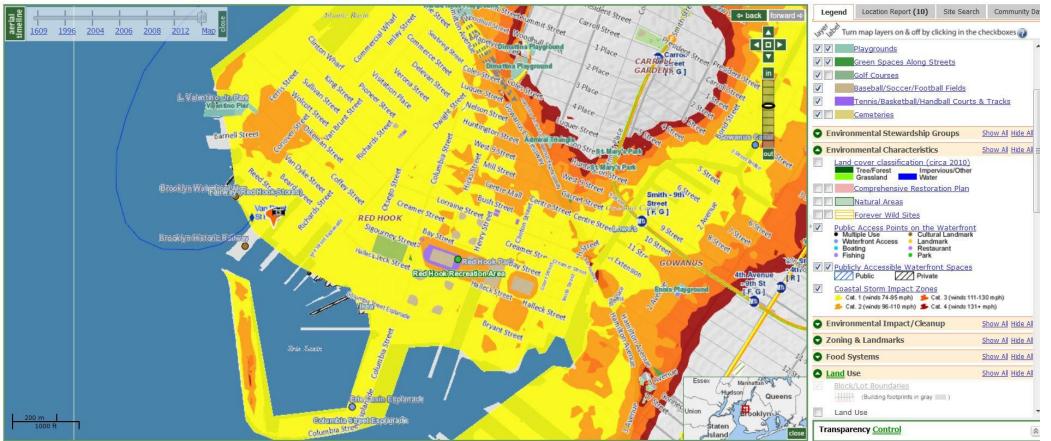

### Site Main Characteristics Abandonment Within Flood Zone

| °oasis≓ | Address  | Block & Lot | ZIP Code | Neighborhood | Community District | County/Borough |
|---------|----------|-------------|----------|--------------|--------------------|----------------|
|         | Brooklyn | ~           | 612      | 150          | )                  | Search         |