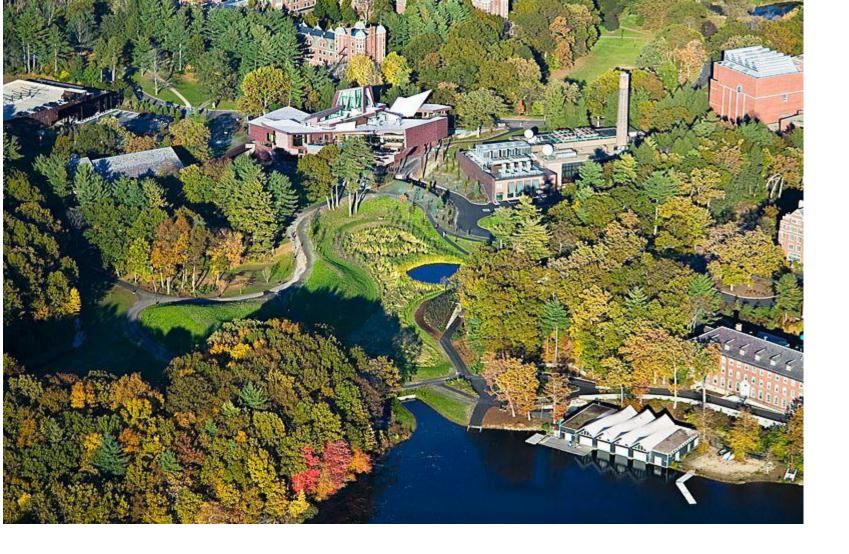

# Influences **Pollution Remediation** Wellesley College

Infiltration Basin Overflow Swale large surface area, providing added groundwater recharge opportunitie Provides secondary pathway for water in major storm events Stone Swale Overflow Prevents erosion and slows do surface water flow, enhancing recharge West Sediment Forebay Collects sediment from first flush of runoff **Dissipation Bowl** Disperses fast-moving water into forebays without causing Upper Inlet Final polishing of water through vegetation Stone Spillway Provides cascade aeration of water prior to entering the lake Cattail Marsh Provides uptake and transfo tion of harmful contam nts into benign compounds East Sediment Forebay sediment from first flush of runoff Collects sed Marsh Feeder Pond Facilitates consistent water depth within marsh and allows for water to enter the marsh without causing erosion Storm Drainage Pipe Stormwater from the campus is daylighted and re-connected to natural systems Stone Swale Overflow Prevents erosion and slows down surface water flow, enhancing recharge