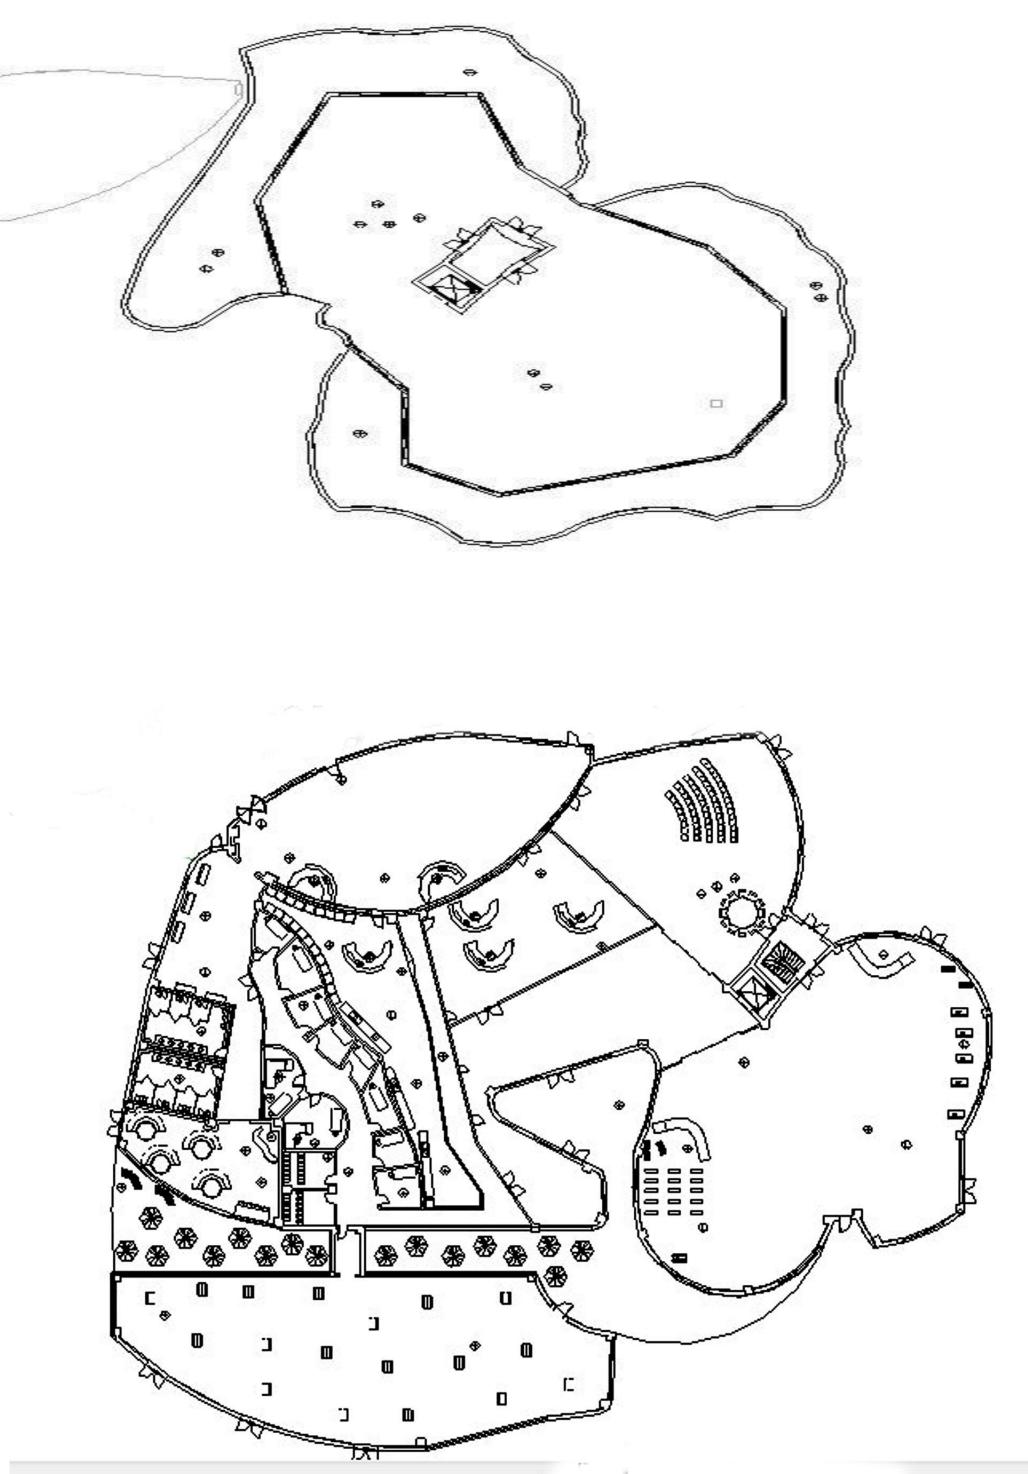

torm Drainage Pipe Stormwater from the campus is daylighted and re-connected to natural systems Stone Swale Overflow Prevents erosion and slows down surface water flow, enhancing recharge



## Influences

Flood Resilience Brooklyn DUMBO area





#### Influences Habitat Recovery Bushwick Park



### Site Main Characteristics Abandonment Within Flood Zone



| °oasis≓ | Address  | Block & Lot | ZIP Code | Neighborhood | Community District | County/Borough |
|---------|----------|-------------|----------|--------------|--------------------|----------------|
|         | Brooklyn | ~           | 612      | 150          | )                  | Search         |



# Parti



#### Parti





#### Landscape Plants



#### BOXWOOD



BRUNETTE ACTAE GRASS

# INTERIOR PANELS



#### PROPOSED LAYOUT



#### MAIN BUILDING



# SITE LAYOUT