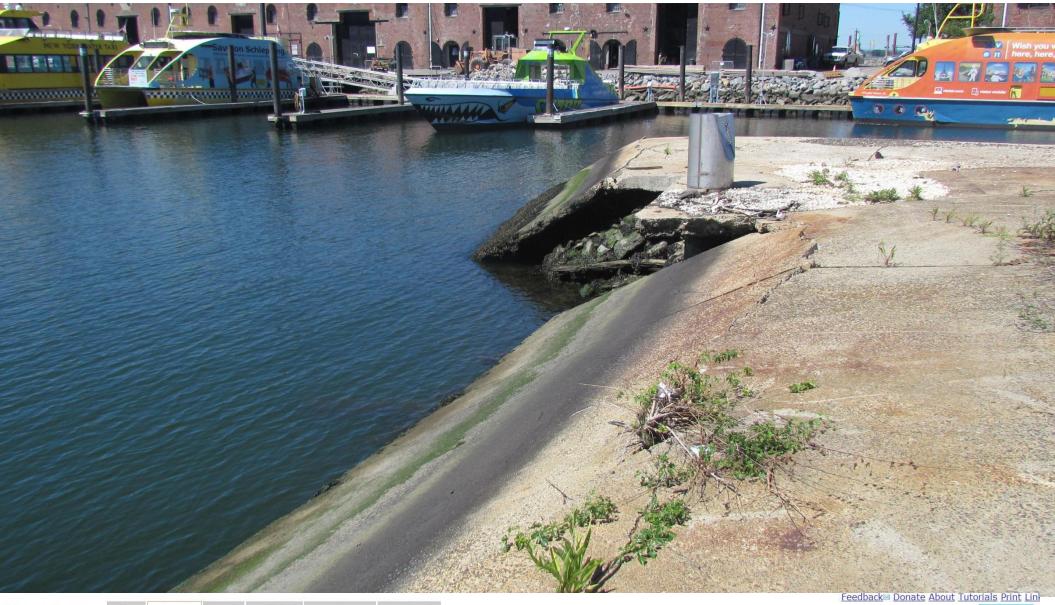

### Site Main Characteristics Abandonment Within Flood Zone

| °oasis≓ | Address  | Block & Lot | ZIP Code | Neighborhood | Community District | County/Borough |
|---------|----------|-------------|----------|--------------|--------------------|----------------|
|         | Brooklyn | ~           | 612      | 150          | )                  | Search         |