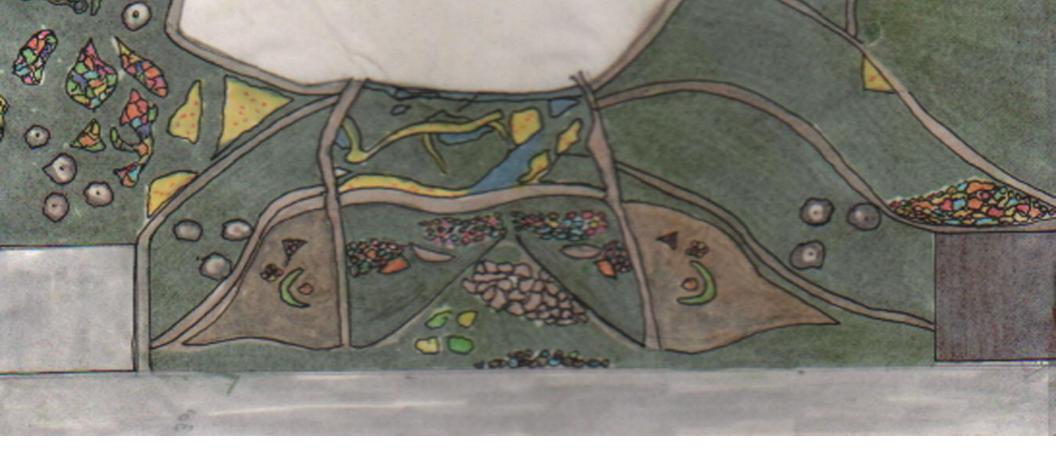

# Influences **Pollution Remediation** Wellesley College

Infiltration Basin Overflow Swale large surface area, providing added groundwater recharge opportunitie Provides secondary pathway for water in major storm events Stone Swale Overflow Prevents erosion and slows do surface water flow, enhancing recharge West Sediment Forebay Collects sediment from first flush of runoff **Dissipation Bowl** Disperses fast-moving water into forebays without causing Upper Inlet Final polishing of water through vegetation Stone Spillway Provides cascade aeration of water prior to entering the lake Cattail Marsh Provides uptake and transfo tion of harmful contam nts into benign compounds East Sediment Forebay sediment from first flush of runoff Collects sed Marsh Feeder Pond Facilitates consistent water depth within marsh and allows for water to enter the marsh without causing erosion Storm Drainage Pipe Stormwater from the campus is daylighted and re-connected to natural systems Stone Swale Overflow Prevents erosion and slows down surface water flow, enhancing recharge