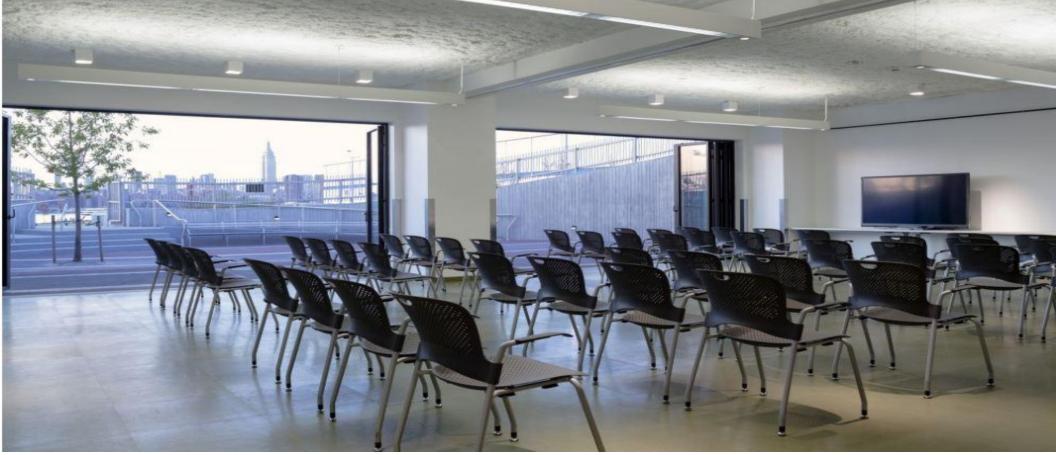

*Dissipation Bowl** Disperses fast-moving water into forebays without causing Upper Inlet Final polishing of water through vegetation Stone Spillway Provides cascade aeration of water prior to entering the lake Cattail Marsh Provides uptake and transfo tion of harmful contam nts into benign compounds East Sediment Forebay sediment from first flush of runoff Collects sed Marsh Feeder Pond Facilitates consistent water depth within marsh and allows for water to enter the marsh without causing erosion Storm Drainage Pipe Stormwater from the campus is daylighted and re-connected to natural systems Stone Swale Overflow Prevents erosion and slows down surface water flow, enhancing recharge



## Influences

Flood Resilience Brooklyn DUMBO area





#### Influences Habitat Recovery Bushwick Park



### Site Main Characteristics Abandonment Within Flood Zone



| °oasis≓ | Address  | Block & Lot | ZIP Code | Neighborhood | Community District | County/Borough |
|---------|----------|-------------|----------|--------------|--------------------|----------------|
|         | Brooklyn | ~           | 612      | 150          | )                  | Search         |



# Parti



#### Parti





#### Landscape Plants



#### BOXWOOD



BRUNETTE ACTAE GRASS

# INTERIOR PANELS



#### PROPOSED LAYOUT



#### MAIN BUILDING



# SITE LAYOUT